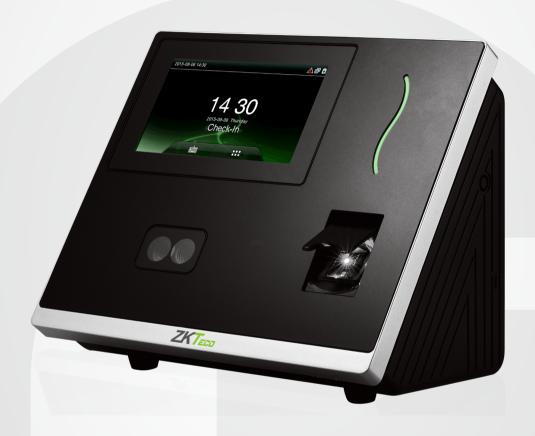

## G3 Plus

# Anti-Glare Face & Fingerprint Time Attendance & Access Control Terminal

G3 Plus is the ZKTeco first "Anti- Glare Facial Recognition" biometric terminal, with the ultimate 168 IR sensors and the latest infrared illumination technology, G3 plus is able to process precise facial recognition under strong sunlight (up to 60,000 Lux). Along with the hardware update, the G3 plus also comes with the ZKTeco latest deep learning facial recognition algorithm, which offers a whole new user experience, even users with glasses, hat or other accessories, the G3 plus still offers a smooth recognition experience.

#### **Features**

Latest Facial 9.0 algorithm

Revolutionary SilkID Fingerprint Sensor

Multiple Verification Modes: Face / Fingerprint / Card / Password

Multiple Communication Modes, Wi-Fi, TCP/IP, 3G, USB host

#### Hardware

4.3 inch Touch LCD 1.2GHz High Speed CPU Memory 128MB RAM / 256MB Flash

- **ு** SilkID Fingerprint Sensor
- **□** 168 Infrared Sensors