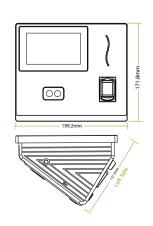

**Dimensions (mm)** 

#### Additional Info

Working Temperature:  $0 \,^{\circ}\text{C} \sim 45 \,^{\circ}\text{C}$ Dimensions:  $199.2 \times 171.8 \times 131.3 \,^{\circ}\text{mm}$ ZKFace v9.0 & ZKFinger v10.0 Algorithms Fingerprint: FAR $\leq$ 0.0001% FRR $\leq$ 0.01% Face: FAR $\leq$ 0.001% FRR $\leq$ 1%